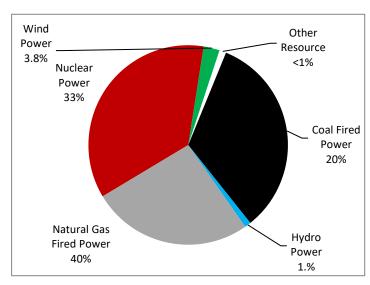

**Exhibit A: Sources of Electricity Table** 

| Sources of Electricity Supplied for the 12 Months Ending 12/31/22 | Percentage<br>of Total |
|-------------------------------------------------------------------|------------------------|
| Biomass Power                                                     | 0%                     |
| Coal-Fired Power                                                  | 20%                    |
| Hydro Power                                                       | 1%                     |
| Natural Gas-Fired Power                                           | 40%                    |
| Nuclear Power                                                     | 33%                    |
| Oil-Fired Power                                                   | <1%                    |
| Solar Power                                                       | 1%                     |
| Wind Power                                                        | 3.8%                   |
| Other Resources                                                   | <1%                    |
| Unknown resources                                                 | 0%                     |
| purchased from other                                              |                        |
| companies                                                         |                        |
| TOTAL                                                             | 100%                   |

Exhibit B: Sources of Electricity Supplied for the 12 Months Ending 12/31/22

**Exhibit C: Emissions and Nuclear Waste Table** 

| AVERAGE AMOUNTS OF EMISSIONS and AMOUNT OF NUCLEAR WASTE  Per 1000 kilowatt hours (kWh)  PRODUCED FROM KNOWN¹ SOURCES  For the 12 months ended 12/31/22 |              |  |
|---------------------------------------------------------------------------------------------------------------------------------------------------------|--------------|--|
| Carbon Dioxide                                                                                                                                          | 810.8353 lbs |  |
| Nitrogen Oxides                                                                                                                                         | .3311 lbs    |  |
| Sulfur Dioxide                                                                                                                                          | .4416 lbs    |  |
| High-Level Nuclear Waste                                                                                                                                | Unknown      |  |
| Low Level Nuclear Waste                                                                                                                                 | Unknown      |  |